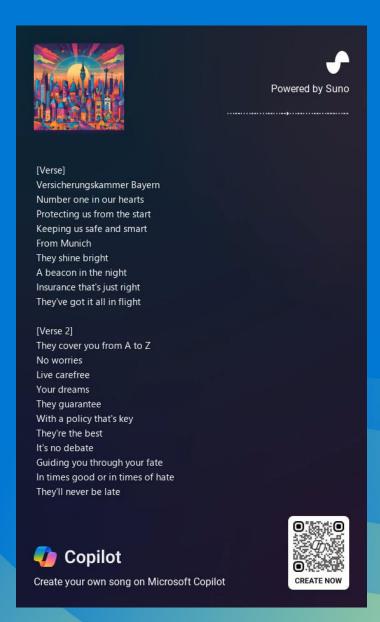

#### Create your own pop song with Sono

Copilot in Bing Insights

Microsoft Global Media Insights February 2024

Microsoft Advertising