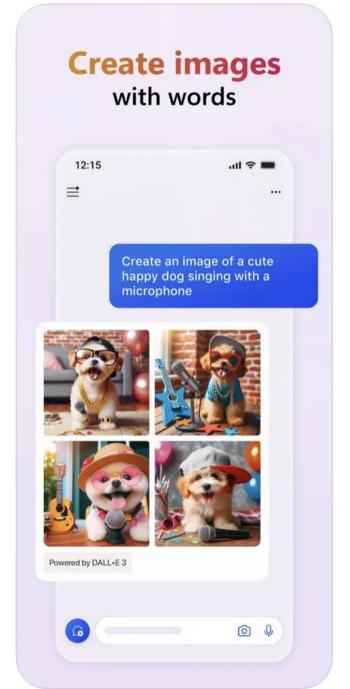

#### Al in Action – Create your own output with Multimodel

Al artwork powered by 🖒 Bing

#### Bring your best ideas to life with Designer

Create your own images with prompt templates

Get started with generative Al

#### Try the Bing Image Creator