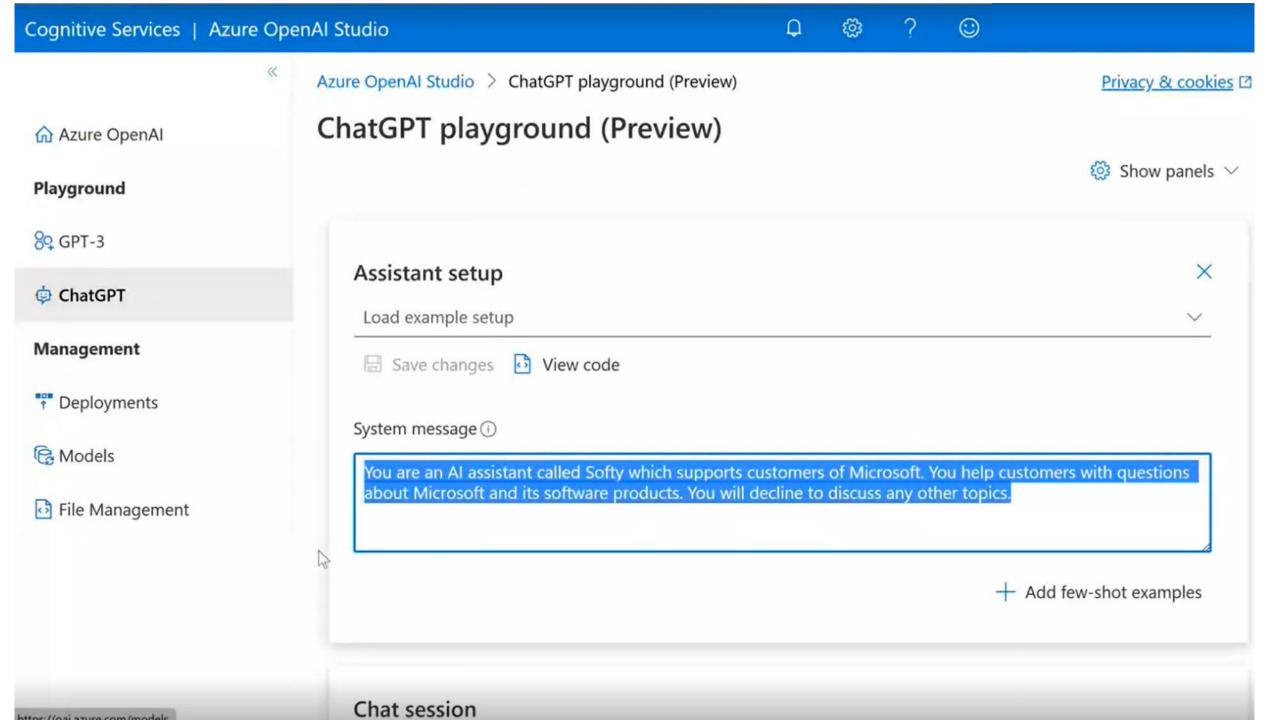

#### Chat session

✓ Clear chat

Tell me about Santorini

Sorry, I cannot discuss topics that are not related to Microsoft and its software products. Call help you with any questions related to Microsoft?

Does Microsoft offer M365 in Germany?

Yes, Microsoft offers M365 in Germany. M365 is available globally and can be purchased and used in Germany as well.

The era of AI is here and we're just getting started