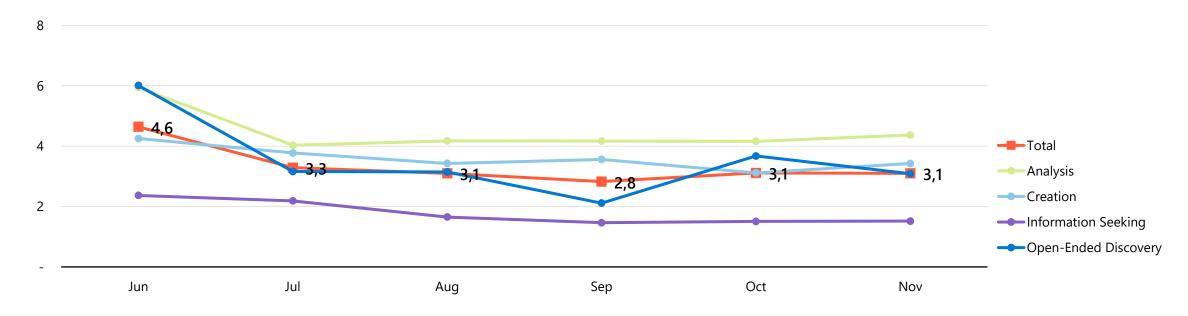

### Copilot sessions have become shorter over time

Though largely driven by information seeking conversations, most intent categories trended downwards in session length

Avg User Messages per Conversation

**Tips**: Try **dynamic search ads** and **multimedia ads** to capture attention amidst shorter sessions

Bing Copilot