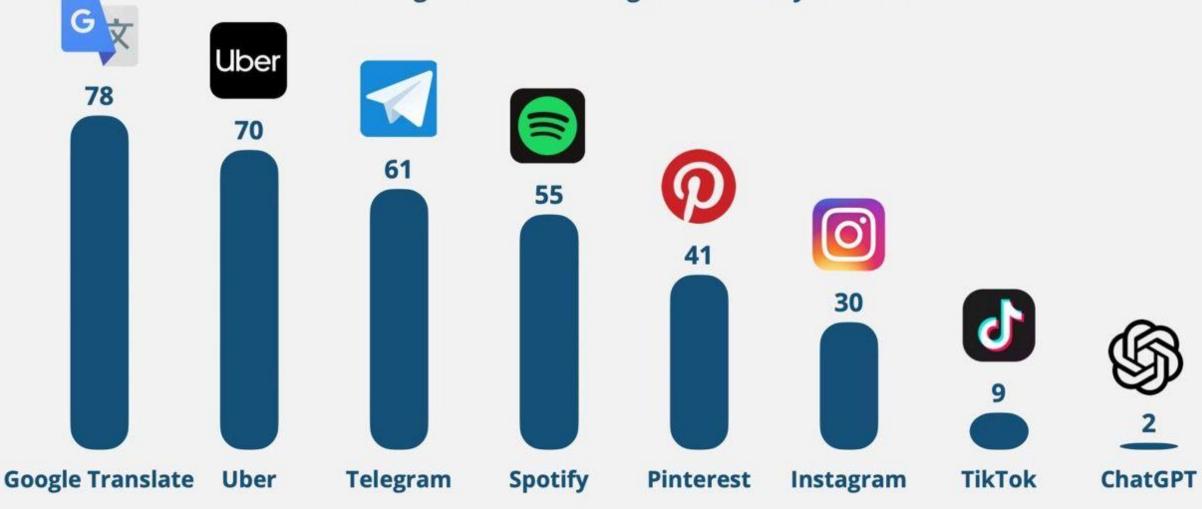

#### **Time to Reach 100M Users**

Months to get to 100 million global Monthly Active Users

Source: UBS / Yahoo Finance