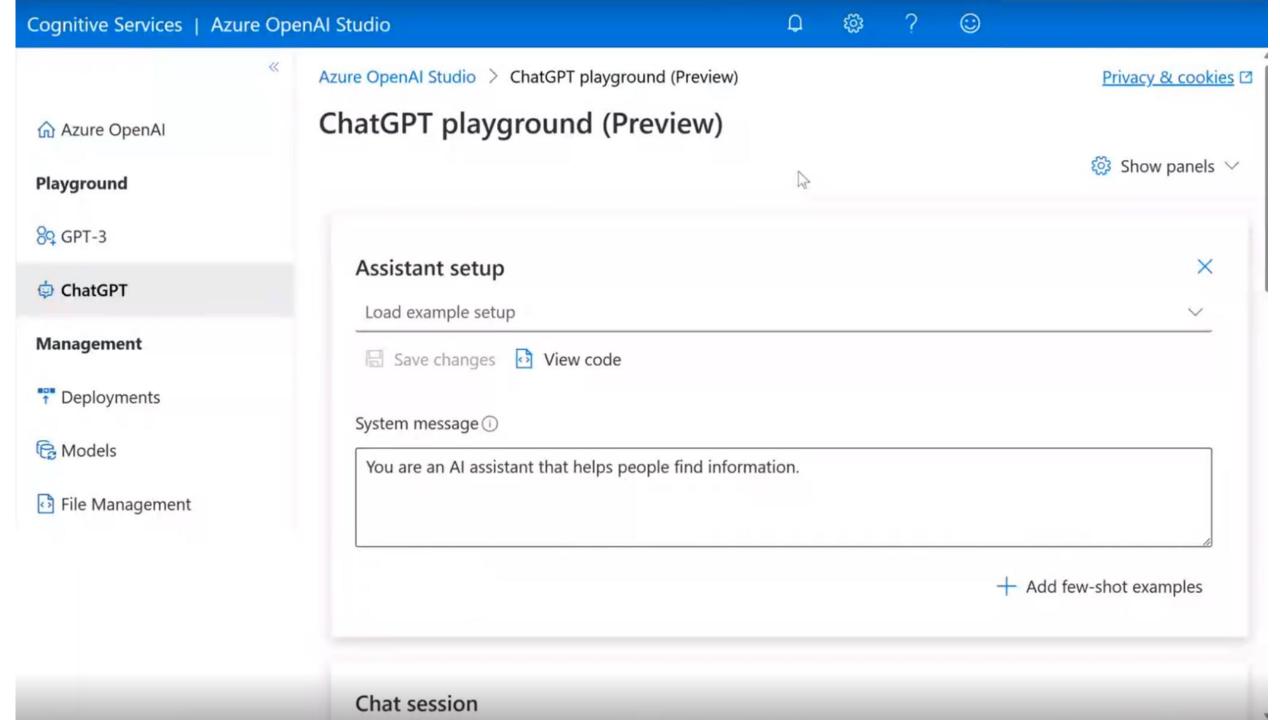

#### Playground

89 GPT-3

#### Management

- ↑ Deployments
- **Models**
- File Management