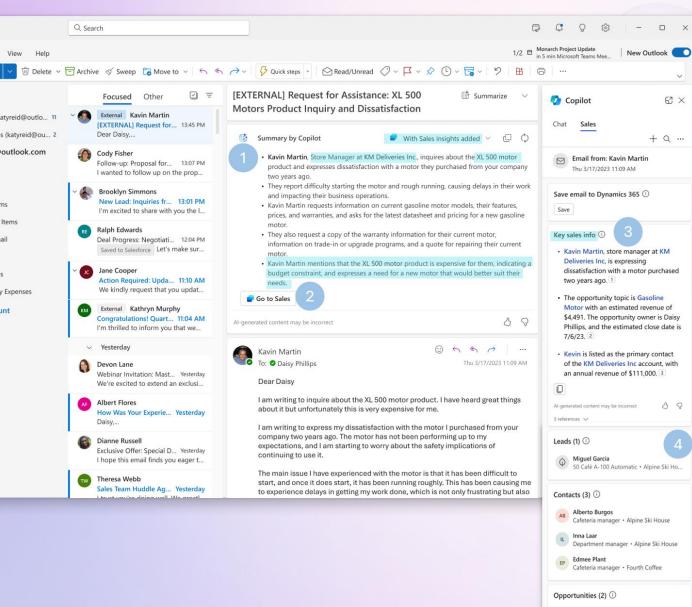

### **Copilot** for Sales

## **Outlook Email Summary**

Catch up on email with Sales context included

- Email summary provided by M365 Copilot enriched with information from MSX D365 and key sales insights
- Click 'Go to Sales' to see more Sales detail
- 'Key sales info' provides information about the customer and links to recent deals related to this customer or account.
- MSX D365 related records are easily accessible