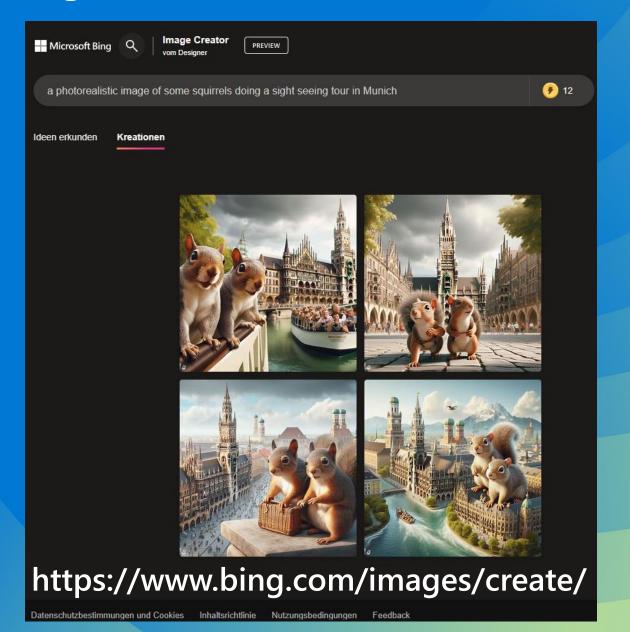

#### Bring your best ideas to life with Designer

Create your own images with prompt templates

Get started with generative Al

#### Try the Bing Image Creator