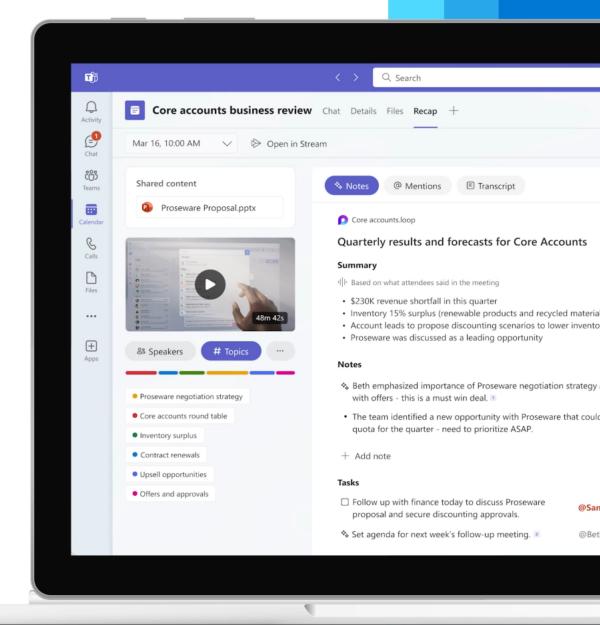

ent gehören zur Kategorie der schwachen KI <sup>31</sup>.

Die **starke KI** ist noch nicht in greifbarer Nähe: Die Zielsetzung des Konzeptes der starken KI ist es, dass natürliche und künstliche Intelligenzträger (bspw. Menschen und Roboter) beim Arbeiten im selben Handlungsfeld ein gemeinsames Verständnis und Vertrauen aufbauen können. So könnte beispielsweise eine effiziente Mensch-Maschine-Kollaboration erlernt und ermöglicht werden. Ein starke KI kann selbstständig Aufgabenstellung erkennen und definieren und sich hierfür selbständig Wissen der entsprechenden Anwendungsdömäne erarbeiten und aufbauen. Sie untersucht und analysiert Probleme, um zu einer adäquaten Lösung zu finden – die auch neu bzw. kreativ sein kann <sup>1</sup>.







#### Microsoft 365

# Copilot in Teams meetings





# Copilot in Word Designer Integration





### **Copilot** for Sales



## **Outlook Email Summary**

Catch up on email with Sales context included

- Email summary provided by M365 Copilot enriched with information from MSX D365 and key sales insights
- Click 'Go to Sales' to see more Sales detail
- 'Key sales info' provides information about the customer and links to recent deals related to this customer or account.
- MSX D365 related records are easily accessible

## **Chat GPT in Azure**

Programming in natural language



Does my plan cover new glasses?







Your Northwind Standard plan covers vision exams and glasses

Citations: 1. Benefit Options-2.pdf

Type a new question (e.g. does my plan cover annual eye exams?)



Searched for:

employee benefits glasses coverage

#### P