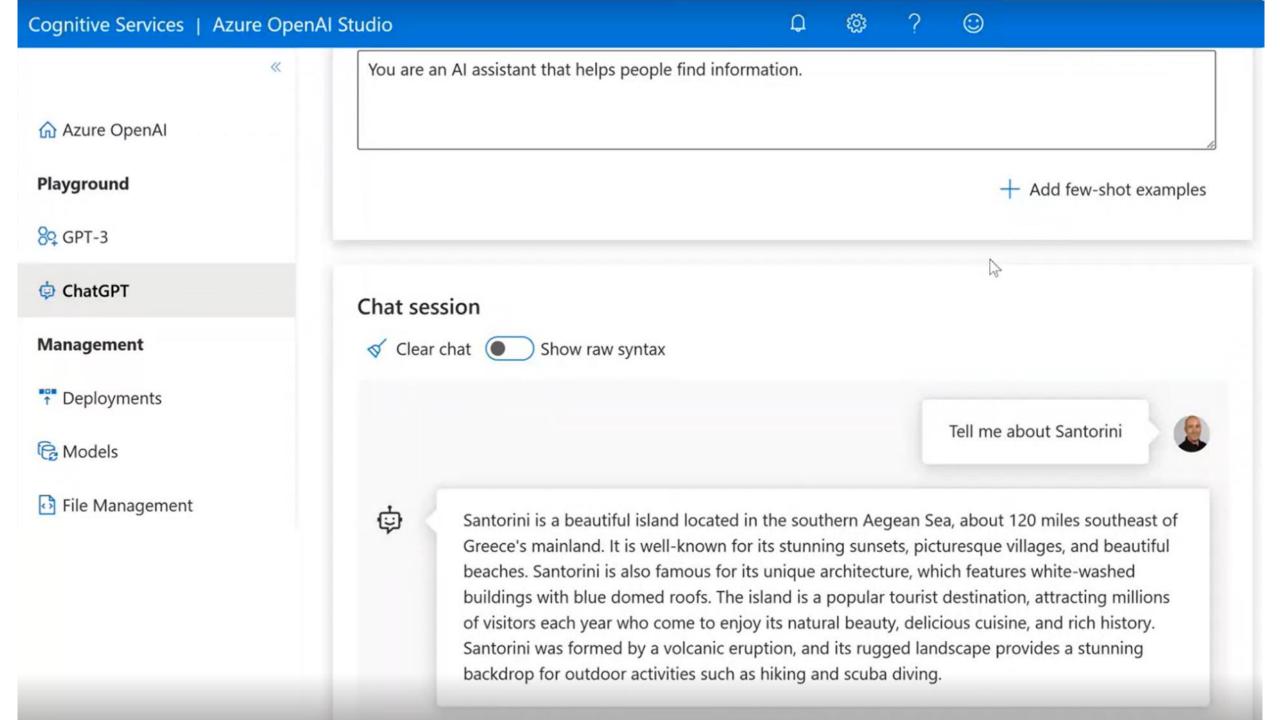

#### Chat session

✓ Clear chat

Tell me about Santorini

Sorry, I cannot discuss topics that are not related to Microsoft and its software products. Call help you with any questions related to Microsoft?

Does Microsoft offer M365 in Germany?