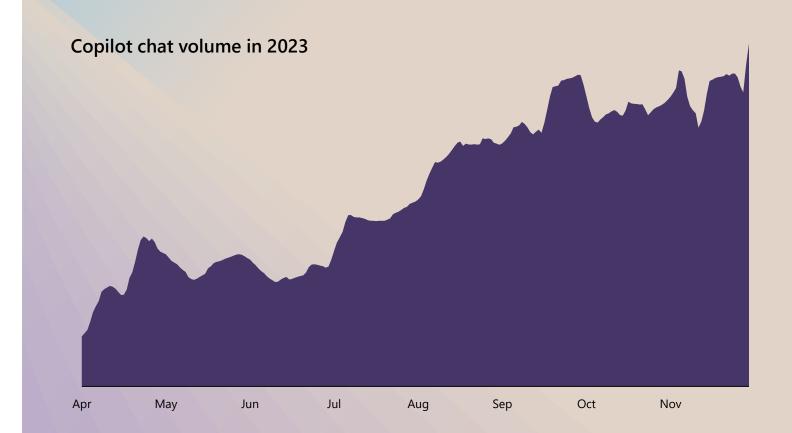

### 5 billion

### Copilot chats since launch

Source: Microsoft internal data February 2024