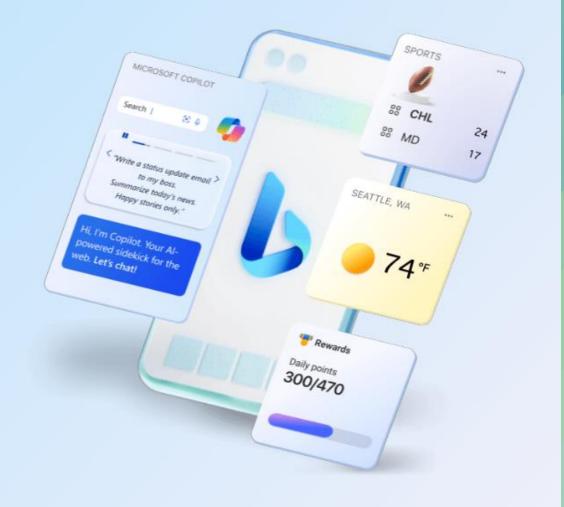

### Download the Bing App

#### Revolutionäre KI. Immer an Ihrer Seite.

Verwenden Sie KI, um nach Ideen zu suchen, Ideen zu erkunden, Neuigkeiten zu erhalten und mehr. Laden Sie noch heute Bing herunter.

Scannen Sie, um die App abzurufen