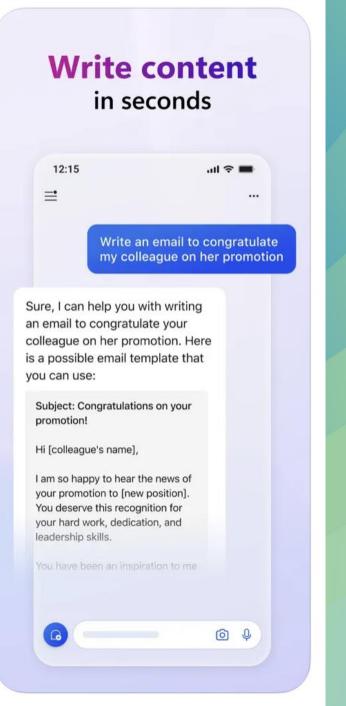

#### Sie

wie kann ich für meinen verein kostenlose werbung schalten

#### Copilot

✓ Antworten für Sie werden generiert...

Es gibt verschiedene Möglichkeiten, wie Sie für Ihren Verein kostenlose Werbung schalten können:

- 1. Mitgliederwerbung: Sie können Menschen für Ihren Verein begeistern und neue Mitglieder gewinnen 1. Es ist wichtig, dass Sie ein attraktives Angebot, ein positives Image und Ziele haben, mit denen sich viele Menschen identifizieren können 1.
- 2. Verein kostenlos eintragen: Sie können Ihren Verein in kostenlosen Verzeichnissen wie KLICK-IT eintragen 1. Dies kann dazu beitragen, die Sichtbarkeit Ihres Vereins zu erhöhen.
- 3. Website und Suchmaschinenoptimierung: Eine gut gestaltete Website kann dazu beitragen, die Online-Präsenz Ihres Vereins zu stärken 2. Sie können Ihre Website für Suchmaschinen optimieren lassen, um auf relevante Suchwörter hin sichtbar zu werden 2.
- 4. Social Media Marketing: Sie können Social Media Kanäle nutzen, um Aufmerksamkeit zu generieren (2). Denken Sie daran, dass die Pflege sozialer Medien viel Einsatz erfordert 2.
- 5. Lokales Marketing: Wenn Ihr Verein vor allem regional von Interesse ist, gibt es eine Reihe von Marketingmaßnahmen, die Sie in Ihrer Stadt oder Region durchführen können 2.
- 6. Öffentlichkeitsarbeit und PR: Sie können auch Öffentlichkeitsarbeit und PR nutzen, um Aufmerksamkeit für Ihren Verein zu generieren 2.

Bitte beachten Sie, dass diese Maßnahmen Zeit und Mühe erfordern können, aber sie können dazu beitragen, die Sichtbarkeit Ihres Vereins zu erhöhen und neue Mitglieder zu gewinnen. Viel Erfolg!