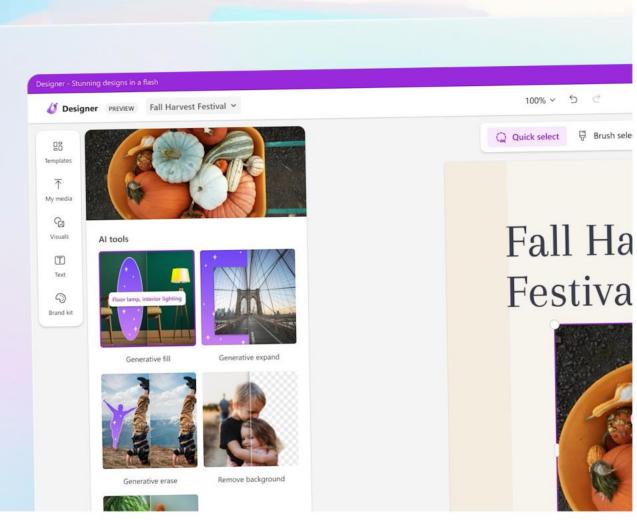

# Copilot in Word Designer Integration

#### Bring your best ideas to life with Designer

Create your own images with prompt templates

Get started with generative Al