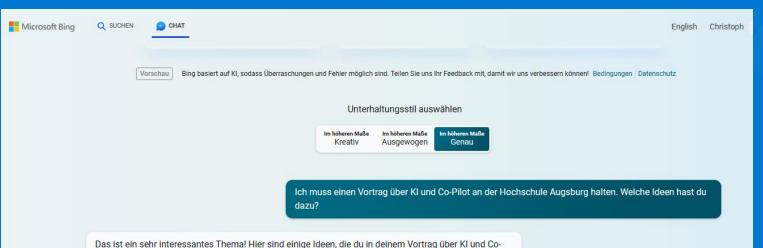

#### **Generative Al**

was ist eine starke und was ist eine schwache ki

Piloten berücksichtigen könntest:

- Einführung in die KI: Beginne mit einer kurzen Einführung in die Künstliche Intelligenz (KI). Erkläre, was KI ist, ihre verschiedenen Arten (schwache KI, starke KI), und wie sie in verschiedenen Branchen eingesetzt wird.
- KI in der Luftfahrt: Gehe auf die spezifische Anwendung von KI in der Luftfahrt ein. Diskutiere, wie KI zur Verbesserung der Flugsicherheit, zur Vorhersage von Wartungsbedarf, zur Optimierung von Flugrouten und zur Verbesserung des Passagiererlebnisses beiträgt.
- 3. KI als Co-Pilot: Vertiefe dich in das Konzept der KI als Co-Pilot. Erkläre, wie KI-Systeme Piloten bei der Entscheidungsfindung unterstützen können, indem sie komplexe Daten analysieren und Empfehlungen abgeben. Du könntest auch auf die ethischen Überlegungen eingehen, die mit der zunehmenden Automatisierung des Cockpits verbunden sind.
- 4. Fallstudien: Stelle ein paar Fallstudien vor, in denen KI erfolgreich als Co-Pilot eingesetzt wurde. Dies könnte Beispiele aus der kommerziellen Luftfahrt, der Frachtluftfahrt oder der militärischen Luftfahrt umfassen.
- 5. Zukunft der KI-Co-Piloten: Schließe deinen Vortrag mit einer Diskussion über die Zukunft der KI-Co-Piloten ab. Was sind die technologischen Herausforderungen, die noch zu bewältigen sind? Wie könnte die Rolle des menschlichen Piloten im Laufe der Zeit verändert werden?

Fragen Sie mich etwas...

(3)

Microsoft Advertising

Suchen nach: starke und schwache KI

Antworten für Sie werden generiert...

lhre persönlichen und Unternehmensdaten sind in diesem Chat geschützt.

Eine **schwache KI** (auch als methodische KI bezeichnet) besitzt keine Kreativität und keine expliziten Fähigkeiten selbstständig im universellen Sinne zu Iernen. Ihre Lernfähigkeiten sind zumeist auf das Trainieren von Erkennungsmustern (Machine Learning) oder das Abgleichen und Durchsuchen von großen Datenmengen reduziert. Mit ihr können klar definierte Aufgaben mit einer festgelegten Methodik bewältigt werden, um komplexere, aber wiederkehrende und genau spezifizierte Probleme zu lösen. Die besonderen Vorzüge der schwachen KI liegen in der Automatisierung und im Controlling von Prozessen, aber auch der Spracherkennung und -verarbeitung. Zum Beispiel: Text- und Bilderkennung, Spracherkennung, Übersetzung von Texten, Navigationssysteme etc. Auch digitale Assistenzsysteme wie Alexa, Siri und Google Assistent gehören zur Kategorie der schwachen KI <sup>31</sup>.

Die **starke KI** ist noch nicht in greifbarer Nähe: Die Zielsetzung des Konzeptes der starken KI ist es, dass natürliche und künstliche Intelligenzträger (bspw. Menschen und Roboter) beim Arbeiten im selben Handlungsfeld ein gemeinsames Verständnis und Vertrauen aufbauen können. So könnte beispielsweise eine effiziente Mensch-Maschine-Kollaboration erlernt und ermöglicht werden. Ein starke KI kann selbstständig Aufgabenstellung erkennen und definieren und sich hierfür selbständig Wissen der entsprechenden Anwendungsdömäne erarbeiten und aufbauen. Sie untersucht und analysiert Probleme, um zu einer adäquaten Lösung zu finden – die auch neu bzw. kreativ sein kann <sup>1</sup>.