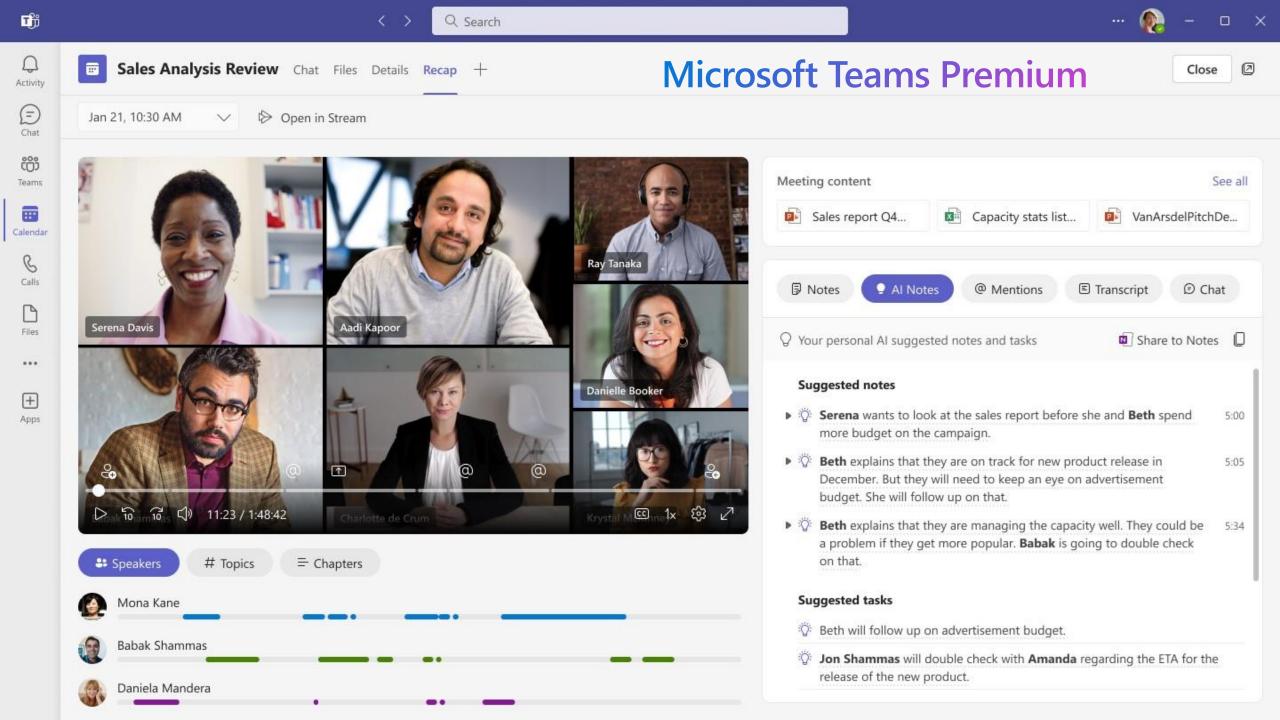

t gehören zur Kategorie der schwachen KI <sup>31</sup>.

Die **starke KI** ist noch nicht in greifbarer Nähe: Die Zielsetzung des Konzeptes der starken KI ist es, dass natürliche und künstliche Intelligenzträger (bspw. Menschen und Roboter) beim Arbeiten im selben Handlungsfeld ein gemeinsames Verständnis und Vertrauen aufbauen können. So könnte beispielsweise eine effiziente Mensch-Maschine-Kollaboration erlernt und ermöglicht werden. Ein starke KI kann selbstständig Aufgabenstellung erkennen und definieren und sich hierfür selbständig Wissen der entsprechenden Anwendungsdömäne erarbeiten und aufbauen. Sie untersucht und analysiert Probleme, um zu einer adäquaten Lösung zu finden – die auch neu bzw. kreativ sein kann <sup>1</sup>.







#### Microsoft 365

# Copilot in Teams meetings





# Copilot in Word Designer Integration





### **Copilot** for Sales



## **Outlook Email Summary**

Catch up on email with Sales context included

- Email summary provided by M365 Copilot enriched with information from MSX D365 and key sales insights
- Click 'Go to Sales' to see more Sales detail
- 'Key sales info' provides information about the customer and links to recent deals related to this customer or account.
- MSX D365 related records are easily accessible

## **Chat GPT in Azure**

Programming in natural language



Does my plan cover new glasses?







Your Northwind Standard plan covers vision exams and glasses

Citations: 1. Benefit Options-2.pdf

Type a new question (e.g. does my plan cover annual eye exams?)



Searched for:

employee benefits glasses coverage

#### Pro