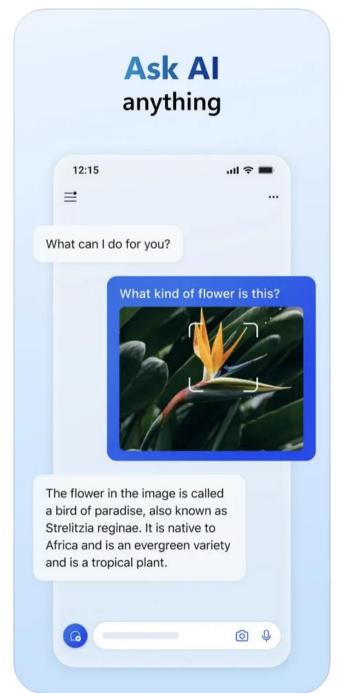

#### Ask AI to boost your creativity

Hier ist, was ich für Sie generiert habe

Here's a humorous twist on the limerick about Versicherungskammer Bayern:

In Bayern, where lederhosen's the trend,

Versicherungskammer makes sure you're on mend.

With a wink and a smile,

They secure every mile,

Ensuring your worries will promptly end.

I hope this brings a smile to your face! If you need further tweaks or have another request, feel free to ask.

3 S O T